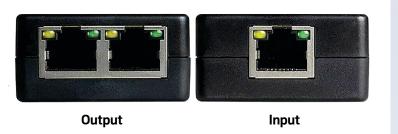

tandard         | IEEE 802.3af/at                                             |
| PoE Cable Core       | 1/2(+), 3/6(-)                                              |
| Power Supply Type    | Mode A,End-Span                                             |
| LED Display          | PoE Working status, Ethernet                                |
| Network Protocol     | IEEE 802.3i-10BASE-T, IEEE 802.3u: 100BASE-TX, IEEE 802.3x- |
|                      | Flow Control, IEEE 802.3af-Power over Ethernet.             |
| Storage Humidity     | 5%~90%, No Condensation                                     |
| Colour               | black                                                       |
| Material             | plastic                                                     |

#### **Detail Image**



Distributed by