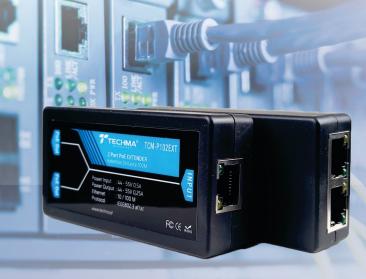

# TCM-P102EXT

### TCM-P102EXT

#### **Features**

POE Extender is a cost effective way to extend the Ethernet network range beyond 100m, delivering both data and power to network devices such as WLAN Access Points and Network Cameras up to a distance of 200m while complying with IEEE PoE and Data standards.

The PoE Extender supports 10/100Mbps data rates and delivers 802.3af power levels, up to 15.4W, The PoE Extender does not require local power and is powered via the PoE input. Extended PoE installation range by additional 100m