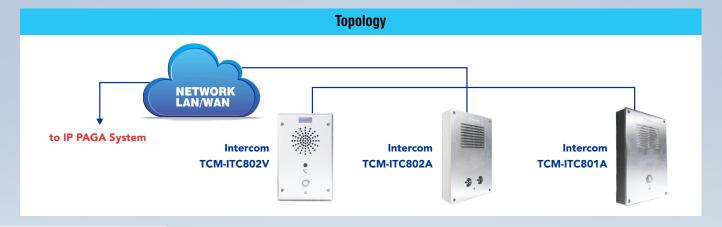

### Description

With 10/100M Ethernet interface, TCM-ITC801A /TCM-ITC802A is a wall-mounted one or two - button help intercom terminal, which supports G.711,G.722,G.729 audio decoding. It receives audio data from SIP network, decodes and plays in real time, and also configures microphone input and speaker output. SIP intercom ,playback and other functions can be realized. As a terminal of SIP intercom system, it can be used in places where intercom, emergency alarm and radio call are needed, such as self-service banking, interrogation room, classroom, hospital, parking lot entrance and exit, etc. The TCM-ITC801A/TCM-ITC802A intercom terminal supports full-duplex two-way intercom and has good echo suppression. In addition, it supports standard SIP protocols and works well with standard SIP